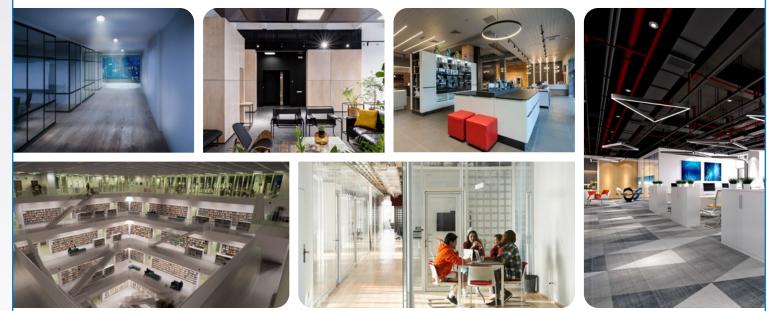

## Types of applications

Choosing an **SA Series** battery unit or remote fixture for your project means selecting a unique product that ensures peace of mind, optimizes installations, and blends into spaces with subtlety and style.