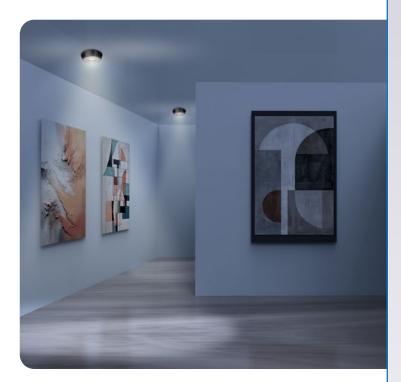

## Simple, precise, subtle

**Simplified installation:** Designed for direct mounting on a standard junction box, it reduces installation time.

**Wide coverage with no adjustment required:** With four high-intensity LEDs and predefined, optimized lamp positioning, the SA Series provides up to 25 meters (80 ft) of uniform coverage, eliminating risk of misalignment or incorrect aiming.

**Cost reduction:** Optimized lighting design reduces the number of fixtures required.

**Compact, low-profile design:** Choose between black or white thermoplastic housings, each with a sleek profile that blends seamlessly into commercial and architectural environments.