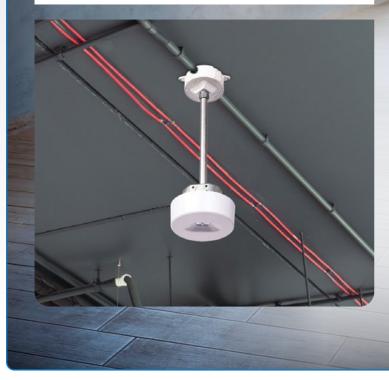

Emergi-Lite is adding an exciting new product to its architectural emergency lighting range:

The surface-mount architectural unit is an emergency lighting solution specifically designed for installations requiring a junction box, whether recessed, surface-mounted, or suspended. Engineered for direct installation, it combines performance, discretion, and ease of installation, making it a smart choice for commercial and architectural environments.

## Simple, precise, subtle

**Simplified installation:** Designed for direct mounting on a standard junction box, it reduces installation time.

**Wide coverage with no adjustment required:** With four high-intensity LEDs and predefined, optimized lamp positioning, the SA Series provides up to 25 meters (80 ft) of uniform coverage, eliminating risk of misalignment or incorrect aiming.